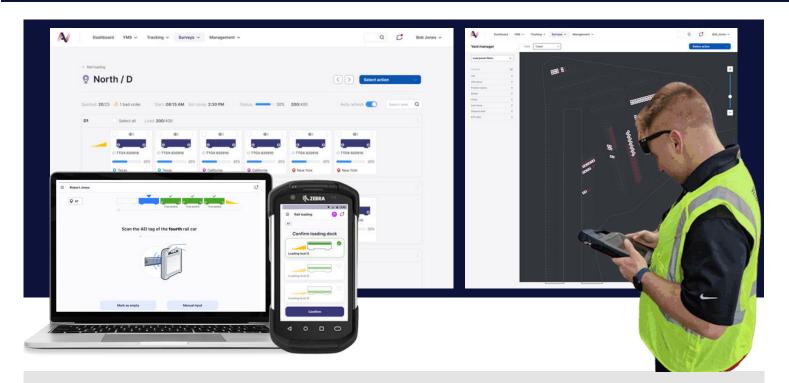

#### SEE WHERE THE SHIPMENT IS IN SECONDS

AutoVentive YMS is a web and Android-based application for automotive logistics. Designed by a team with decades of automotive and logistics industry experience, our YMS leverages leading software and hardware technology to give you endto-end visibility and analytics on all assets, shipments and workforce activities.

## FEATURES

- User Management & Setup Configurations
- Hold Management & Status Management
- Yard Mapping / Position Mapping
- Rule Engine Triggers, Actions, Rules, Schedules
- Yard Visualizations
- Surveys
- Rail Spotting & Track Sheets
- Rail Loading & Verification
- IoT Telematics

Verify inventory location - Use geofencing to locate and verify inventory, including pre-stage loading lanes.

**Real-time rail spotting** - See occupied and available bays in real-time without refreshing with the Interactive Yard Builder.