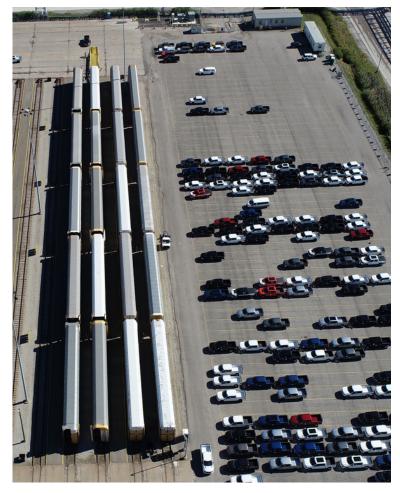

Verify inventory location - Use geofencing to locate and verify inventory, including pre-stage loading lanes.

**Real-time rail spotting** - See occupied and available bays in real-time without refreshing with the Interactive Yard Builder.